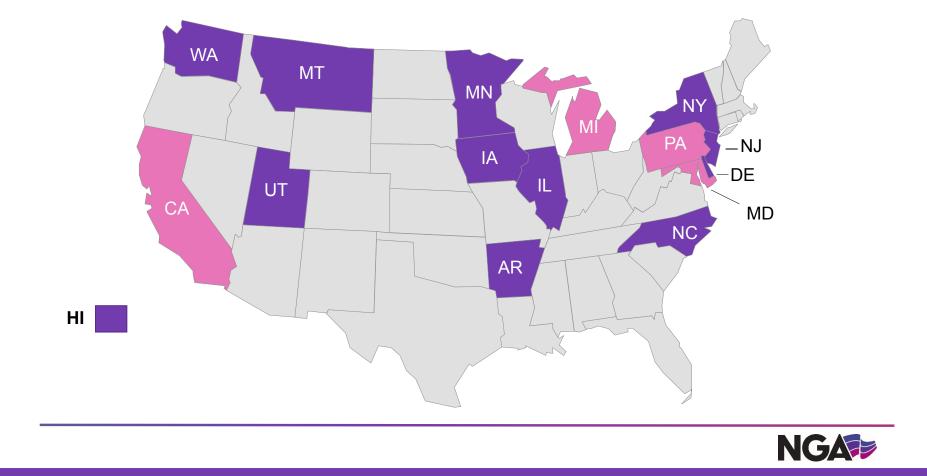

### **ECE Workforce Development Project**

- **Description:** Technical assistance and grants to help states enhance the quality of early care and education (ECE) professionals by connecting states' workforce investment and strategies to the ECE field, including such strategies as revising career pathways, enhancing professional development supports, and developing data systems to track the workforce working with children ages birth through five.
- States (Cohort 1): Iowa, Minnesota, New Jersey, New York, Utah and Washington
- States (Cohort 2): Arkansas, Delaware, Hawaii, Illinois, Montana, North Carolina plus CCSSO states California, Maryland, Michigan and Pennsylvania

#### NGA ECE Workforce States