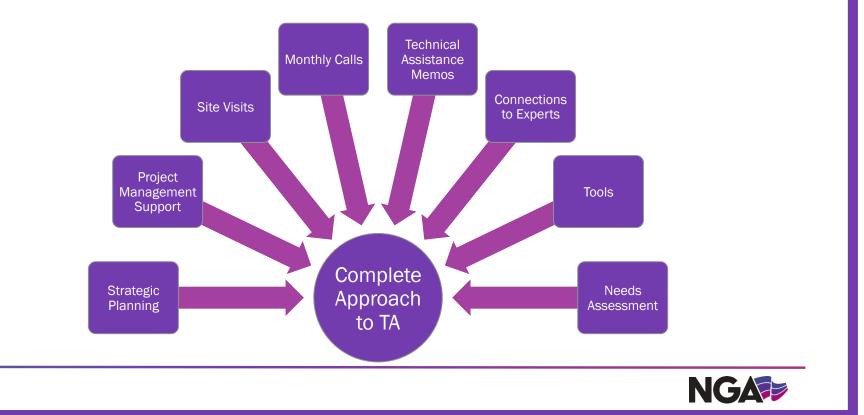

#### Cross-State TA:

- •Experts
- Cross-State Convenings
- •Peer Learning Calls
- •All State Call
- Mentor States